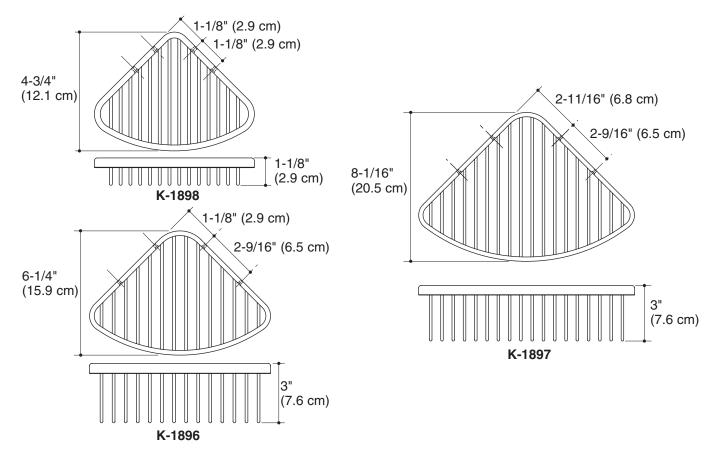

# **Specified Model**

| Model  | Description                    | Color/Finish |
|--------|--------------------------------|--------------|
| K-1896 | Shower basket – medium (shown) | □S           |
| K-1897 | Shower basket – large          | □S           |
| K-1898 | Shower basket – small          | □S           |

**NOTICE:** If mounting on ceramic tile: Do not position the screw locations of the shower basket on a grout line.

**Product Diagram** 