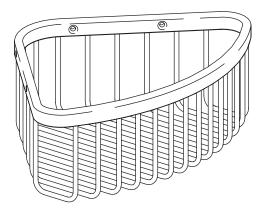

## **Codes/Standards Applicable**

Specified model meets or exceeds the following:

None applicable

SHOWER BASKET **K-1896** ALSO K-1897, K-1898

# **Specified Model**

| Model  | Description                    | Color/Finish |
|--------|--------------------------------|--------------|
| K-1896 | Shower basket – medium (shown) | □S           |
| K-1897 | Shower basket – large          | □S           |
| K-1898 | Shower basket – small          | □S           |