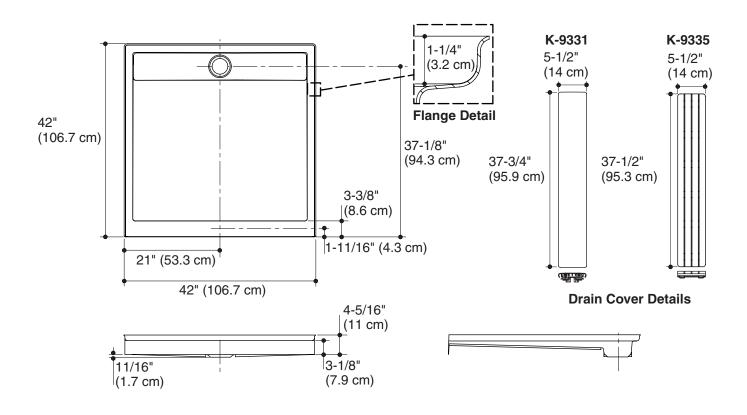

#### **Features**

- Acrylic
- For alcove installations
- One-piece construction
- Removable drain cover
- Drain hole at rear
- 42" (106.7 cm) x 42" (106.7 cm) x 4-5/16" (11 cm)

# **Product Specification**

The acrylic shower receptor with removable drain cover shall be 42" (106.7 cm) in length, 42" (106.7 cm) in width, and 4-5/16" (11 cm) in height. Shower receptor shall be for alcove installations. Shower receptor shall be one-piece configuration with drain hole at rear. Shower receptor shall be Kohler Model K-9997-\_\_\_\_\_.

## **Technical Information**

| Fixture*:                                       |                    |  |
|-------------------------------------------------|--------------------|--|
| Weight                                          | 52 lbs (23.6 kg)   |  |
| Configuration                                   | one-piece          |  |
| Drain hole                                      | 3-3/8" (8.6 cm) D. |  |
| * Approximate measurements for comparison only. |                    |  |