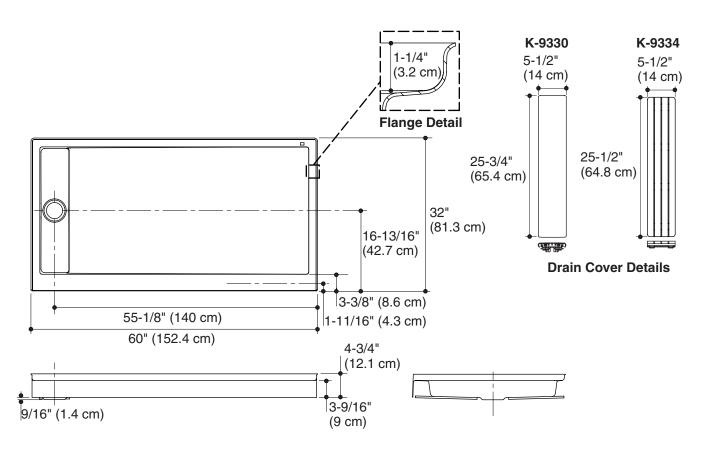

#### **Features**

- Acrylic
- For alcove installations
- One-piece construction
- Removable drain cover
- Drain hole at end
- 60" (152.4 cm) x 32" (81.3 cm) x 4-3/4" (12.1 cm)

## **Product Specification**

The acrylic shower receptor with removable drain cover shall be 60" (152.4 cm) in length, 32" (81.3 cm) in width, and 4-3/4" (12.1 cm) in height. Shower receptor shall be for alcove installations. Shower receptor shall be one-piece configuration with drain hole at end. Shower shall be used for remodel applications only. Shower receptor shall be Kohler Model\_\_\_\_\_\_\_\_.

### **Technical Information**

| Fixture*:                                       |                    |  |  |
|-------------------------------------------------|--------------------|--|--|
| Weight                                          | 65 lbs (29.5 kg)   |  |  |
| Configuration                                   | one-piece          |  |  |
| Drain hole                                      | 3-3/8" (8.6 cm) D. |  |  |
| * Approximate measurements for comparison only. |                    |  |  |

When fire rated construction is specified, dimensions are to the inside of the fire-rated wall.

**Product Diagram** 