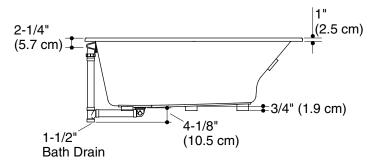

No change in measurements if connected with required drain illustrated. (K-7272)

**Product Diagram** 