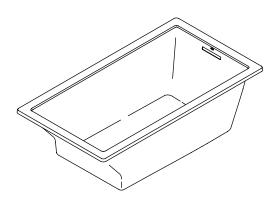

# **UNDERSCORETM**

5.5' (1.7 m) BATH **K-1136** 

#### **Features**

- Acrylic
- Drop-in installation
- Molded lumbar support
- 102 gallon (386 L) capacity
- 66" (167.6 cm) x 36" (91.4 cm) x 22" (55.9 cm)

# **Product Specification**

The acrylic bath shall be 66" (167.6 cm) in length, 36" (91.4 cm) in width, and 22" (55.9 cm) in height. Bath shall be for drop-in installation. Bath shall have a 102 gallon (386 L) capacity. Bath shall have a molded lumbar support. Bath shall be Kohler Model K-1136-\_\_\_\_.