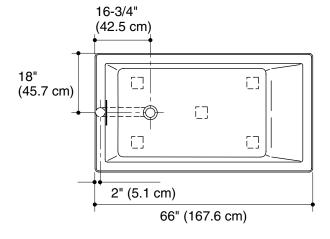

#### **Features**

- Acrylic
- Drop-in installation
- Molded lumbar support
- 102 gallon (386 L) capacity
- 66" (167.6 cm) x 36" (91.4 cm) x 22" (55.9 cm)

# **Product Specification**

The acrylic bath shall be 66" (167.6 cm) in length, 36" (91.4 cm) in width, and 22" (55.9 cm) in height. Bath shall be for drop-in installation. Bath shall have a 102 gallon (386 L) capacity. Bath shall have a molded lumbar support. Bath shall be Kohler Model K-1136-\_\_\_\_.

## **Technical Information**

| Fixture*:                                       |                                      |  |  |  |
|-------------------------------------------------|--------------------------------------|--|--|--|
| Bathing well:                                   |                                      |  |  |  |
| Basin area,<br>bottom                           | 44-1/2" (113 cm) x 26-1/2" (67.3 cm) |  |  |  |
| Basin area, top                                 | 60-1/4" (153 cm) x 30-1/4" (76.8 cm) |  |  |  |
| Weight                                          | 80 lbs (36.3 kg)                     |  |  |  |
| To overflow:                                    |                                      |  |  |  |
| Water depth                                     | 17-3/4" (45.1 cm)                    |  |  |  |
| Capacity                                        | 102 gal (386 L)                      |  |  |  |
| * Approximate measurements for comparison only. |                                      |  |  |  |
| Drop-in cut-out                                 | 65" (165.1 cm) x 35" (88.9 cm)       |  |  |  |