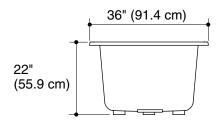

#### **Features**

- Acrylic
- Drop-in installation
- Molded lumbar support
- 102 gallon (386 L) capacity
- 66" (167.6 cm) x 36" (91.4 cm) x 22" (55.9 cm)

# **Product Specification**

The acrylic bath shall be 66" (167.6 cm) in length, 36" (91.4 cm) in width, and 22" (55.9 cm) in height. Bath shall be for drop-in installation. Bath shall have a 102 gallon (386 L) capacity. Bath shall have a molded lumbar support. Bath shall be Kohler Model K-1136-\_\_\_\_.