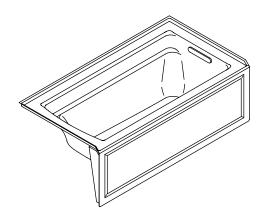

#### **Features**

- Acrylic
- · Left or right drain
- Integral apron
- Integral tile flange
- · Slotted overflow for maximum bathing depth
- · Low threshold height
- Integral lumbar support
- Armrests
- 60" (152.4 cm) x 32" (81.3 cm) x 19" (48.3 cm)

# **Product Specification:**

The acrylic bath shall be 60" (152.4 cm) in length, 32" (81.3 cm) in width, and 19" (48.3 cm) in height. Bath shall have left or right drain. Bath shall have slotted overflow for maximum bathing depth, low threshold height, and integral lumbar support. Bath shall have integral apron and integral tile flange. Bath shall have armrests. Bath shall be Kohler Model K-1123-\_\_\_\_\_-\_\_\_\_.