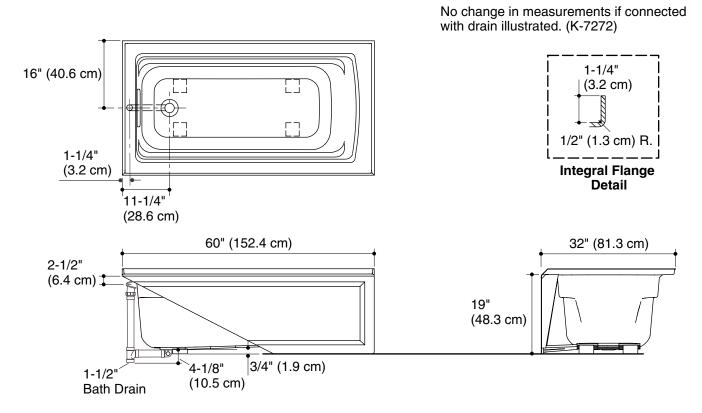

#### **Features**

- Acrylic
- · Left or right drain
- Integral apron
- Integral tile flange
- · Slotted overflow for maximum bathing depth
- · Low threshold height
- Integral lumbar support
- Armrests
- 60" (152.4 cm) x 32" (81.3 cm) x 19" (48.3 cm)

# **Product Specification:**

The acrylic bath shall be 60" (152.4 cm) in length, 32" (81.3 cm) in width, and 19" (48.3 cm) in height. Bath shall have left or right drain. Bath shall have slotted overflow for maximum bathing depth, low threshold height, and integral lumbar support. Bath shall have integral apron and integral tile flange. Bath shall have armrests. Bath shall be Kohler Model K-1123-\_\_\_\_\_-\_\_\_\_.

### **Technical Information**

| Fixture*:                                       |                                        |  |  |
|-------------------------------------------------|----------------------------------------|--|--|
| Bathing well                                    |                                        |  |  |
| Basin area bottom                               | 45-1/8" (114.6 cm) x 19-11/16" (50 cm) |  |  |
| Basin area top                                  | 52-3/4" (134 cm) x 25-5/16" (64.3 cm)  |  |  |
| Weight                                          | 80 lbs (36.3 kg)                       |  |  |
| To overflow                                     |                                        |  |  |
| Water depth                                     | 15" (38.1 cm)                          |  |  |
| Capacity                                        | 58 gal (219.5 L)                       |  |  |
| * Approximate measurements for comparison only. |                                        |  |  |