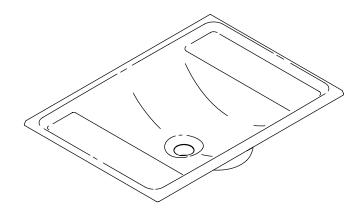

#### **Features**

- KOHLER cast iron
- Undercounter
- With overflow
- 21" (53.3 cm) x 16" (40.6 cm)

## **Product Specification**

The undercounter lavatory shall be made of cast iron. Lavatory shall be 21" (53.3 cm) in length and 16" (40.6 cm) in width. Lavatory shall be with overflow. Lavatory shall be Kohler Model K-2838-\_\_\_\_\_.

## **Technical Information**

| Fixture*:                                       |                                   |  |
|-------------------------------------------------|-----------------------------------|--|
| Basin area                                      | 21" (53.3 cm) x 14-5/8" (37.1 cm) |  |
| Water depth                                     | 3-1/4" (8.3 cm)                   |  |
| Drain                                           | 1-11/16" (4.3 cm) D.              |  |
| * Approximate measurements for comparison only. |                                   |  |