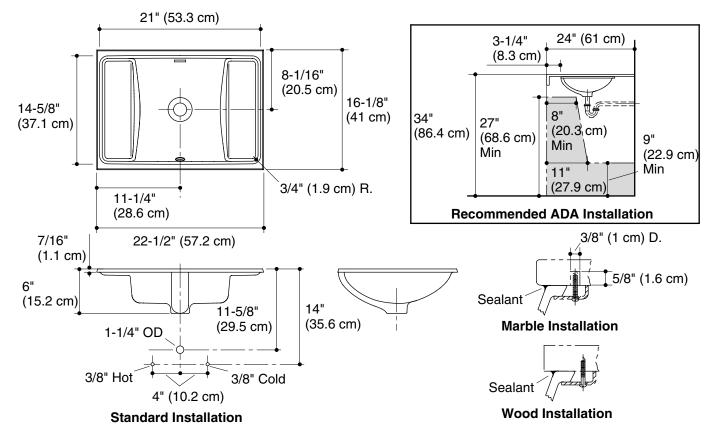

## **Technical Information**

| Fixture*:                                       |                                   |  |
|-------------------------------------------------|-----------------------------------|--|
| Basin area                                      | 21" (53.3 cm) x 14-5/8" (37.1 cm) |  |
| Water depth                                     | 3-1/4" (8.3 cm)                   |  |
| Drain                                           | 1-11/16" (4.3 cm) D.              |  |
| * Approximate measurements for comparison only. |                                   |  |

## **Installation Notes**

Install this product according to the installation guide.

Will comply with **ADA** when installed per Section 606 Lavatories of the Act.

Will comply with **CSA B651** when installed per Clause 4.3.3 of the standard.

Will comply with **OBC** when installed per Clause 3.8.3.11.

**Product Diagram** 