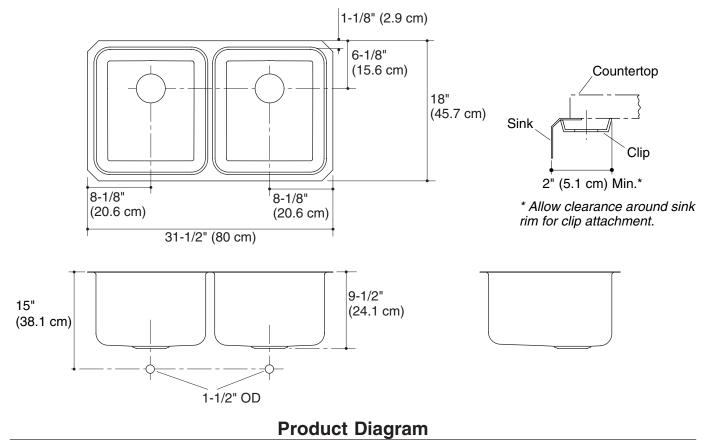

#### **Features**

- 18-gauge stainless steel
- Undercounter
- Includes installation hardware
- Double (equal) compartment
- Squared bowl(s)
- 29-1/4" (74.3 cm) x 15-3/4" (40 cm)
- 9-1/2" (24.1 cm) deep left basin and 9-1/2" (24.1 cm) deep right basin

#### **Product Specification**

The undercounter sink shall be 29-1/4" (74.3 cm) in length and 15-3/4" (40 cm) in width. Sink shall be made of 18 gauge stainless steel. Sink shall be double (equal) compartment with squared bowls. Sink shall have 9-1/2" (24.1 cm) deep left basin and 9-1/2" (24.1 cm) deep right basin. Sink shall include installation hardware. Sink shall be Kohler Model K-3171.

### **Installation Notes**

Install this product according to the installation guide.

| Fixture:*                                       | Basin area                       | Water depth         |  |  |  |  |
|-------------------------------------------------|----------------------------------|---------------------|--|--|--|--|
| Sink, left                                      | 14″ (35.6 cm) x<br>16″ (40.6 cm) | 9-1/2″ (24.1<br>cm) |  |  |  |  |
| Sink, right                                     | 14″ (35.6 cm) x<br>16″ (40.6 cm) | 9-1/2″ (24.1<br>cm) |  |  |  |  |
| Drain Hole                                      | Drain Hole 3-5/8" (9.2 cm) D.    |                     |  |  |  |  |
| * Approximate measurements for comparison only. |                                  |                     |  |  |  |  |
| Included components:                            |                                  |                     |  |  |  |  |
| Hardware kit (4                                 | 91915                            |                     |  |  |  |  |
| Cutout templat                                  | 1040556-7                        |                     |  |  |  |  |