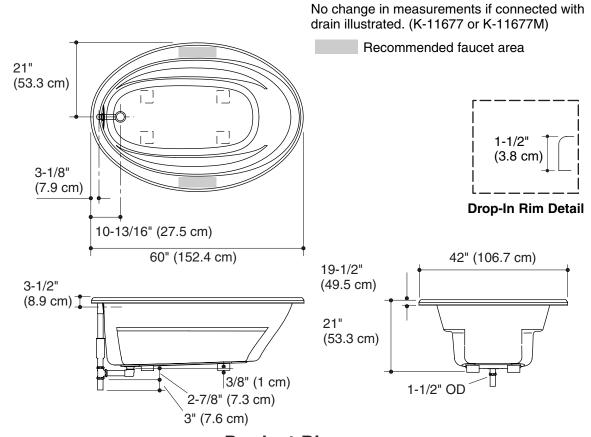

### **Features**

- Acrylic
- Oval shape
- Molded lumbar supports and armrests
- Optional K-1491 removable bath pillow
- Optional K-1601 removable footstop
- Textured bottom surface
- 60" (152.4 cm) x 42" (106.7 cm) x 21" (53.3 cm)

# **Product Specification**

The oval shaped bath shall be made of acrylic. Bath shall be 60" (152.4 cm) in length, 42" (106.7 cm) in width, and 21" (53.3 cm) in height. Bath shall have molded lumbar supports and armrests with textured bottom surface. Bath shall be Kohler Model K-1163-\_\_\_\_\_.

## **Technical Information**

Included components:
Cut-out template

| Fixture*:                                       |                                        |  |  |
|-------------------------------------------------|----------------------------------------|--|--|
| Bathing well:                                   |                                        |  |  |
| Basin area, bottom                              | 43" (109.2 cm) x 21-9/16" (54.8 cm)    |  |  |
| Basin area, top                                 | 53-1/2" (135.9 cm) x 32-1/8" (81.6 cm) |  |  |
| Weight                                          | 75 lbs (34 kg)                         |  |  |
| To overflow:                                    |                                        |  |  |
| Water depth                                     | 15" (38.1 cm)                          |  |  |
| Capacity                                        | 57 gal (215.9 L)                       |  |  |
| * Approximate measurements for comparison only. |                                        |  |  |

## **Installation Notes**

Install this product according to the installation guide.

Floor support under bath must provide for a minimum of 33 lbs/square foot (161 kg/square meter) loading.

No change in measurements if connected with drain illustrated.