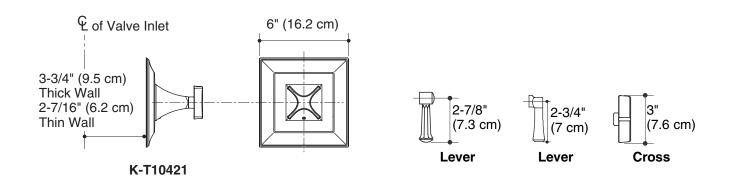

K-T\_\_\_- and thermostatic valving shall be Kohler Model K-\_\_\_-NA.

# **MEMOIRS**<sub>®</sub> STATELY

| Required Accessory |                                 |      |  |
|--------------------|---------------------------------|------|--|
| K-669-KS           | 3/4" Thermostatic valve         | □ NA |  |
| K-670-KS           | 3/4" Stacked thermostatic valve | □ NA |  |
| K-671-K            | 3/4" Volume control             | □ NA |  |
| K-679-KS           | 1/2" Thermostatic valve         | □NA  |  |
| K-680-KS           | 1/2" Stacked thermostatic valve | □NA  |  |
| K-681-K            | 1/2" Volume control             | □ NA |  |
| K-728-K            | 3/4" Transfer valve             | □ NA |  |

#### **Installation Notes**

Install this product according to the installation guide.





## **Product Diagram**