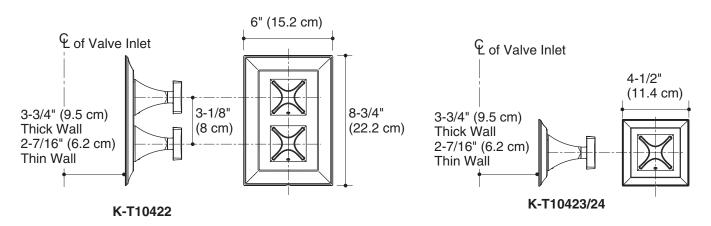

-T\_\_\_- and thermostatic valving shall be Kohler Model K-\_\_\_-NA.

# **MEMOIRS**<sub>®</sub> STATELY

| Required Accessory |                                 |      |  |
|--------------------|---------------------------------|------|--|
| K-669-KS           | 3/4" Thermostatic valve         | □ NA |  |
| K-670-KS           | 3/4" Stacked thermostatic valve | □ NA |  |
| K-671-K            | 3/4" Volume control             | □ NA |  |
| K-679-KS           | 1/2" Thermostatic valve         | □NA  |  |
| K-680-KS           | 1/2" Stacked thermostatic valve | □NA  |  |
| K-681-K            | 1/2" Volume control             | □ NA |  |
| K-728-K            | 3/4" Transfer valve             | □ NA |  |

#### **Installation Notes**

Install this product according to the installation guide.





## **Product Diagram**