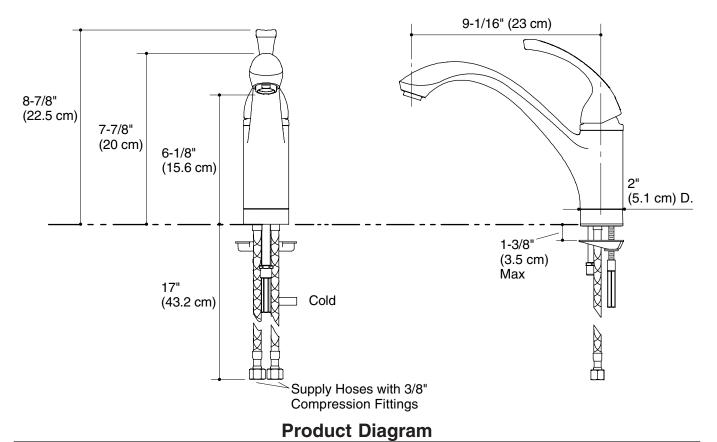

#### **Features**

- Metal construction
- One-piece, self-contained ceramic disc valve allows both volume and temperature control
- Temperature memory allows faucet to be turned on and off at any temperature setting
- High-temperature limit setting for added safety
- 9-1/16" (23 cm) swing spout reach
- · ADA compliant lever handle
- Flexible supplies
- Lower flow aerator options are available (refer to the Kohler Price Book)
- 2.2 gpm (8.3 lpm) maximum flow rate

### PRODUCT SPECIFICATION

The single-control kitchen sink faucet shall be of metal construction. Product shall have a maximum flow rate of 2.2 gallons (8.3 L) per minute with lower flow aerator options available (refer to the Kohler Price Book). Product shall feature a one-piece, self-contained ceramic disc valve, which allows both volume and temperature control. Product shall feature temperature memory, allowing the faucet to be turned on and off at any temperature setting. Product shall feature a high-temperature limit setting for added safety, 9-1/16" (23 cm) swing spout reach, ADA compliant lever handle, and flexible supplies. Faucet shall be Kohler Model K-10415-\_\_\_.