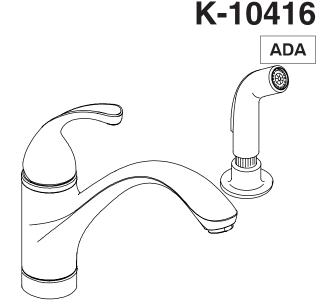

**FORTÉ**®

**KITCHEN SINK FAUCET** 

# **Specified Model**

| Model                | Description                    | Colors/Finishes |      |       |
|----------------------|--------------------------------|-----------------|------|-------|
| K-10416              | Kitchen sink faucet            | CP              | 🗆 BN | Other |
|                      |                                |                 |      |       |
| Optional Accessories |                                |                 |      |       |
| 1030920              | Sidespray deep roughing-in kit | 🗆 NA            |      |       |

### **Product Specification**

The single-control kitchen sink faucet shall be of metal construction. Product shall have a maximum flow rate of 2.2 gallons (8.3 L) per minute with lower flow aerator options available (refer to the Kohler Price Book). Product shall feature a one-piece, self-contained ceramic disc valve, which allows both volume and temperature control. Product shall feature temperature memory, allowing the faucet to be turned on and off at any temperature setting. Product shall feature a high-temperature limit setting for added safety, a 9-1/16" (23 cm) swing spout reach, ADA compliant lever handle, matching finish sidespray, and flexible supplies. Faucet shall be Kohler Model K-10416-\_\_\_\_.