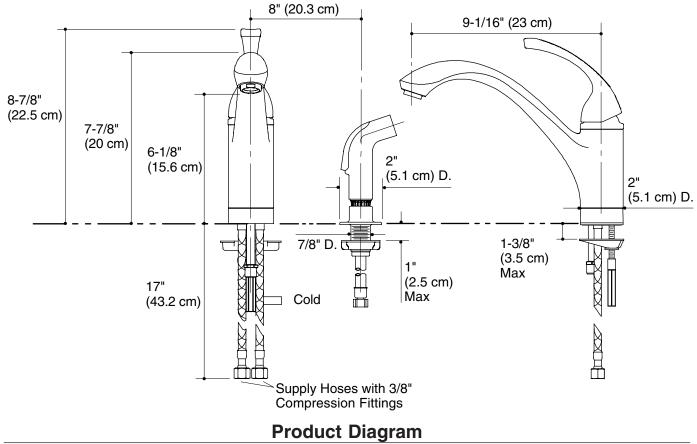

### Features

- Metal construction
- One-piece, self-contained ceramic disc valve allows both volume and temperature control
- Temperature memory allows faucet to be turned on and off at any temperature setting
- High-temperature limit setting for added safety
- 9-1/16" (23 cm) swing spout reach
- ADA compliant lever handle
- Matching finish sidespray
- For 4" (10.2 cm) centers
- Lower flow aerator options are available (refer to the Kohler Price Book)
- 2.2 gpm (8.3 lpm) maximum flow rate

### **Product Specification**

The single-control kitchen sink faucet shall be of metal construction. Product shall have a maximum flow rate of 2.2 gallons (8.3 L) per minute with lower flow aerator options available (refer to the Kohler Price Book). Product shall feature a one-piece, self-contained ceramic disc valve, which allows both volume and temperature control. Product shall feature temperature memory, allowing the faucet to be turned on and off at any temperature setting. Product shall feature a high-temperature limit setting for added safety, a 9-1/16" (23 cm) swing spout reach, ADA compliant lever handle, matching finish sidespray, and flexible supplies. Faucet shall be Kohler Model K-10416-\_\_\_\_.