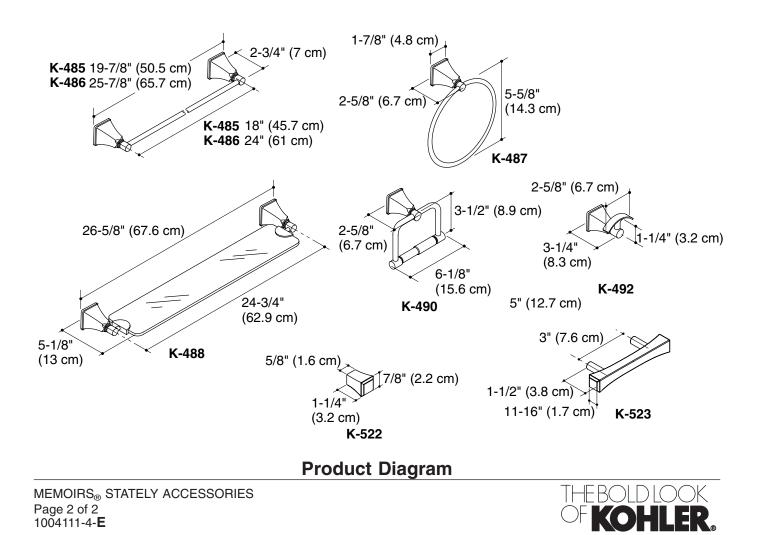

## **Colors/Finishes**

- CP: Polished Chrome
- Other: Refer to Price Book for additional colors/finishes

| Model | Description             |   | Colors/Finishes |         |
|-------|-------------------------|---|-----------------|---------|
| K-485 | 18" (45.7 cm) Towel bar | 5 | □ CP            | □ Other |
| K-486 | 24" (61 cm) Towel bar   |   | □ CP            | Other   |
| K-487 | Towel ring              | Ø | CP              | Other   |
| K-488 | Glass shelf             |   | CP              | Other   |
| K-490 | Toilet tissue holder    |   | CP              | Other   |
| K-492 | Robe hook               |   | CP              | Other   |

# MEMOIRS<sub>®</sub> STATELY

| Model | Description           | Colors/Finishes |      |         |
|-------|-----------------------|-----------------|------|---------|
| K-522 | Knob cabinet hardware |                 | □ CP | □ Other |
| K-523 | Pull cabinet hardware |                 | CP   | Other   |