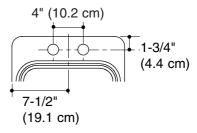

|  |  |
|-------------------------------------------------|----------------------------------|--|--|
| Basin area                                      | 9-1/4" (23.5 cm) x 12" (30.5 cm) |  |  |
| Water depth                                     | 7" (17.8 cm)                     |  |  |
| Drain hole                                      | 3-7/8" (9.8 cm) D.               |  |  |
| Faucet holes                                    | 1-3/8" (3.5 cm) D.               |  |  |
| * Approximate measurements for comparison only. |                                  |  |  |

### **Installation Notes**

Install this product according to the installation guide. Cutout is 14-1/4" (36.2 cm) by 14-1/4" (36.2 cm) with 1" (2.5 cm) radius corners.

### K-6579-3



#### K-6579-1



### K-6579-2



**Product Diagram**