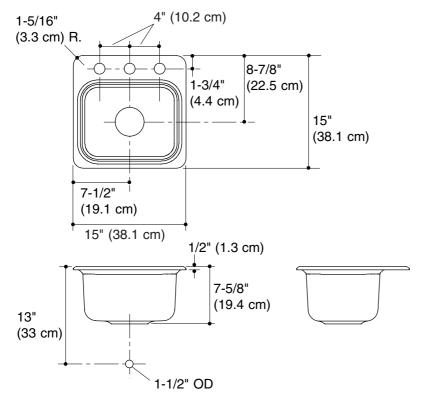

### **Features**

- KOHLER cast iron
- · Acid-resistant enamel finish
- Self-rimming
- Single compartment
- 3-hole (-3), 2-hole (-2), or single-hole (-1)
- 15" (38.1 cm) x 15" (38.1 cm)

## **Product Specification**

The entertainment sink shall be made of cast iron with acid-resistant enamel finish. Sink shall be self-rimming and single compartment. Sink shall be 3-hole (-3), 2-hole (-2), or single-hole (-1). Sink shall be 15" (38.1 cm) in length and 15" (38.1 cm) in width. Sink shall be Kohler Model K-6579-

### **Technical Information**

| Fixture*:                                       |                                  |  |  |
|-------------------------------------------------|----------------------------------|--|--|
| Basin area                                      | 9-1/4" (23.5 cm) x 12" (30.5 cm) |  |  |
| Water depth                                     | 7" (17.8 cm)                     |  |  |
| Drain hole                                      | 3-7/8" (9.8 cm) D.               |  |  |
| Faucet holes                                    | 1-3/8" (3.5 cm) D.               |  |  |
| * Approximate measurements for comparison only. |                                  |  |  |

### K-6579-3