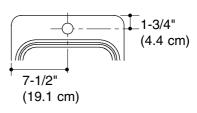

|  |  |
|-------------------------------------------------|----------------------------------|--|--|
| Basin area                                      | 9-1/4" (23.5 cm) x 12" (30.5 cm) |  |  |
| Water depth                                     | 7" (17.8 cm)                     |  |  |
| Drain hole                                      | 3-7/8" (9.8 cm) D.               |  |  |
| Faucet holes                                    | 1-3/8" (3.5 cm) D.               |  |  |
| * Approximate measurements for comparison only. |                                  |  |  |

### **Installation Notes**

Install this product according to the installation guide. Cutout is 14-1/4" (36.2 cm) by 14-1/4" (36.2 cm) with 1" (2.5 cm) radius corners.

### K-6579-3



#### K-6579-1



### K-6579-2



**Product Diagram**