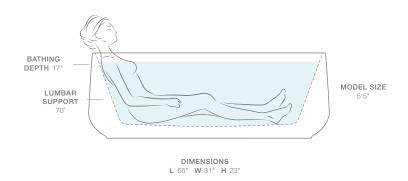

#### HUMAN FACTORS

Kohler carefully considers ergonomic details and consumer experiences with every freestanding bath we manufacture. In this way, we can ensure our baths provide a deep soak, lumbar support and many other features to help you stretch out and enjoy a relaxing bath.

## IMPERATOR<sub>TM</sub>

K-8334-0

Refined proportions echo Kohler's longstanding bathing heritage with a nod toward classic Roman architectural designs.

DIMENSIONS L 66" W 31" H 23%4"

AVAILABLE Q3 2017

Shown with Antique<sub>™</sub> Floor-Mount Bath Filler in Polished Chrome K-110-9B-CP/K-128-CP