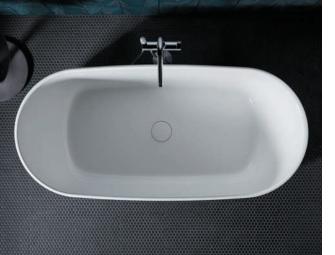

## IMPERATOR<sub>TM</sub>

K-8334-0

Refined proportions echo Kohler's longstanding bathing heritage with a nod toward classic Roman architectural designs.

DIMENSIONS L 66" W 31" H 23%4"

AVAILABLE Q3 2017

Shown with Antique<sub>™</sub> Floor-Mount Bath Filler in Polished Chrome K-110-9B-CP/K-128-CP