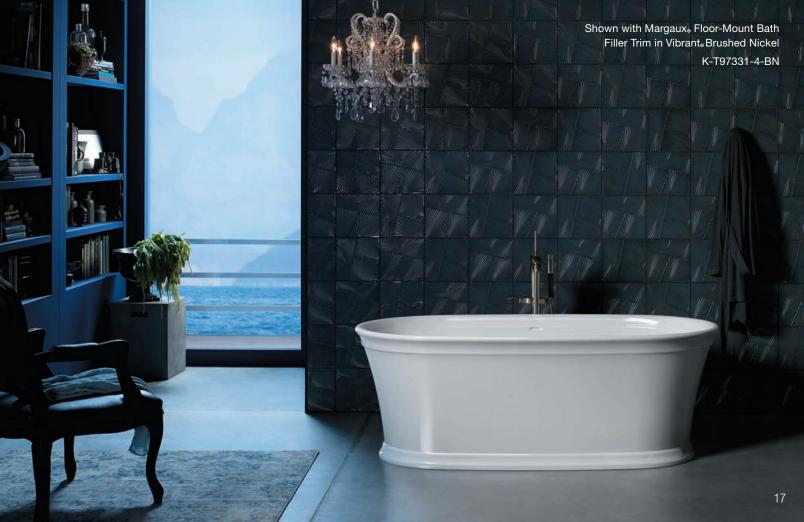

N BATHS







Flowing and immaculately balanced curves elicit a sculpted simplicity and artistic nuance. Veil provides a contemporary, elegant and harmonious experience in tune with the most modern rituals of daily life.



AVAILABLE Q3 2017









MODERN

TRADITIONAL



Simple, clean and contained, Ceric expresses contemporary warmth and simplicity.





AVAILABLE Q2 2017







MODERN TRADITIONAL



A classic aesthetic in the vein of Shaker Americana design, this traditional freestanding bath exudes austerity with a noble disposition.



AVAILABLE Q2 2017







MODERN TRADITIONAL

# MEMOIRS®

With rich detailing reminiscent of crown molding,

Memoirs evokes a sophisticated composition that brings

classic architectural style to your bathroom.



AVAILABLE Q2 2017

L 66" W 36" H 24"







MODERN TRADITIONAL

## IMPERATOR<sub>TM</sub>

K-8334-0

Refined proportions echo Kohler's longstanding bathing heritage with a nod toward classic Roman architectural designs.



DIMENSIONS L 66" W 31" H 23%4"

AVAILABLE Q3 2017



Shown with Antique<sub>™</sub> Floor-Mount Bath Filler in Polished Chrome K-110-9B-CP/K-128-CP



Form 16-2198-0117 © 2017 Kohler Co. Kohler, Wisconsin 53044 Printed in U.S.A. 1-800-4-KOHLER (1-800-456-4537)