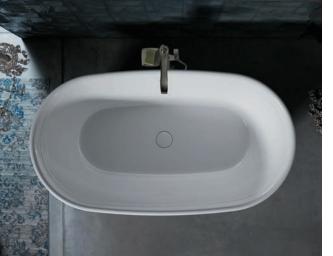

# MEMOIRS®

With rich detailing reminiscent of crown molding,

Memoirs evokes a sophisticated composition that brings

classic architectural style to your bathroom.

AVAILABLE Q2 2017

L 66" W 36" H 24"

MODERN TRADITIONAL