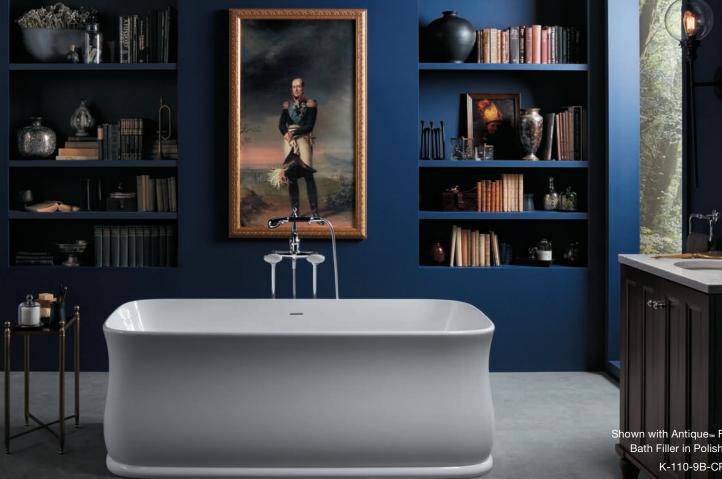

## IMPERATOR<sub>TM</sub>

K-8334-0

Refined proportions echo Kohler's longstanding bathing heritage with a nod toward classic Roman architectural designs.

DIMENSIONS L 66" W 31" H 23%4"

AVAILABLE Q3 2017

Shown with Antique<sub>™</sub> Floor-Mount Bath Filler in Polished Chrome K-110-9B-CP/K-128-CP