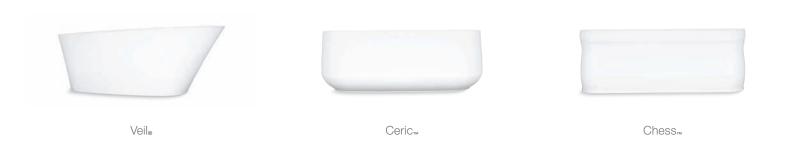

Rêve.

Underscore. Oval

Star

MATERIALS

Cast Resin

Veil

Ceric

Chess

# CAST RESIN BATHS

Flowing and immaculately balanced curves elicit a sculpted simplicity and artistic nuance. Veil provides a contemporary, elegant and harmonious experience in tune with the most modern rituals of daily life.

AVAILABLE Q3 2017

MODERN

TRADITIONAL

Simple, clean and contained, Ceric expresses contemporary warmth and simplicity.

AVAILABLE Q2 2017

MODERN TRADITIONAL

A classic aesthetic in the vein of Shaker Americana design, this traditional freestanding bath exudes austerity with a noble disposition.