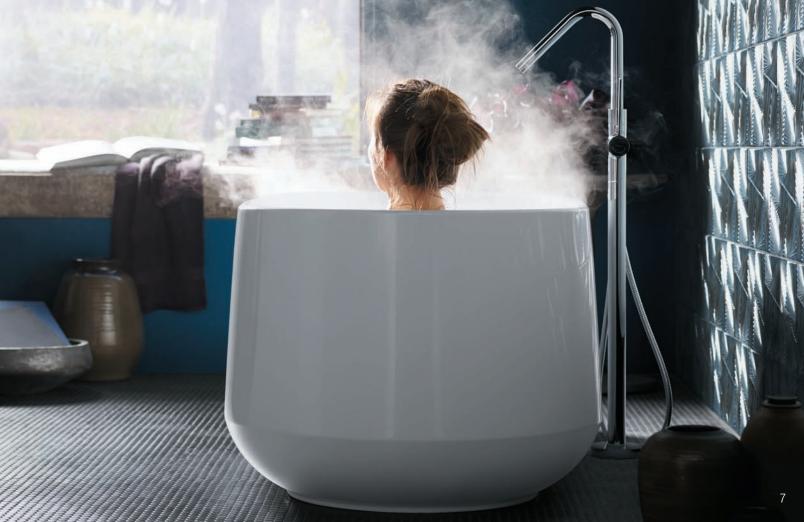

# INTRODUCING OUR NEW CAST RESIN MATERIAL

This strong, high-gloss material allows for new geometries, textures and designs for the modern bath. It's easy to clean and retains heat to give you a longer soaking time. These new cast resin baths include an integrated slotted overflow for a deeper, more immersive bathing experience. A color-matched drain is also included to complete the look and allows for easier installation.

# CAST RESIN BATHS

Flowing and immaculately balanced curves elicit a sculpted simplicity and artistic nuance. Veil provides a contemporary, elegant and harmonious experience in tune with the most modern rituals of daily life.