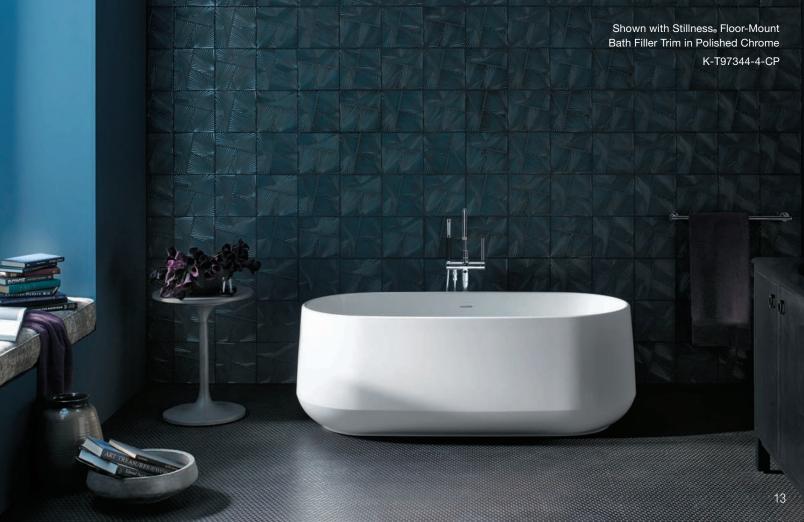

## IMPERATOR<sub>TM</sub>

K-8334-0

Refined proportions echo Kohler's longstanding bathing heritage with a nod toward classic Roman architectural designs.

DIMENSIONS L 66" W 31" H 23%4"

AVAILABLE Q3 2017

Shown with Antique<sub>™</sub> Floor-Mount Bath Filler in Polished Chrome K-110-9B-CP/K-128-CP