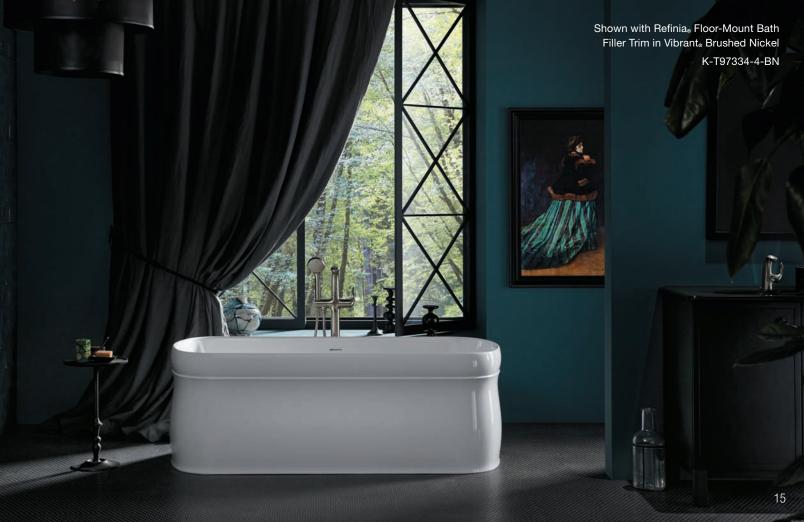

time. These new cast resin baths include an integrated slotted overflow for a deeper, more immersive bathing experience. A color-matched drain is also included to complete the look and allows for easier installation.



# CAST RESIN BATHS







Flowing and immaculately balanced curves elicit a sculpted simplicity and artistic nuance. Veil provides a contemporary, elegant and harmonious experience in tune with the most modern rituals of daily life.



AVAILABLE Q3 2017









MODERN

TRADITIONAL



Simple, clean and contained, Ceric expresses contemporary warmth and simplicity.





AVAILABLE Q2 2017







MODERN TRADITIONAL



A classic aesthetic in the vein of Shaker Americana design, this traditional freestanding bath exudes austerity with a noble disposition.



AVAILABLE Q2 2017







MODERN TRADITIONAL

# MEMOIRS®

With rich detailing reminiscent of crown molding,

Memoirs evokes a sophisticated composition that brings

classic architectural style to your bathroom.



AVAILABLE Q2 2017

L 66" W 36" H 24"







MODERN TRADITIONAL

## IMPERATOR<sub>TM</sub>

K-8334-0

Refined proportions echo Kohler's longstanding bathing heritage with a nod toward classic Roman architectural designs.



DIMENSIONS L 66" W 31" H 23%4"

AVAILABLE Q3 2017



Shown with Antique<sub>™</sub> Floor-Mount Bath Filler in Polished Chrome K-110-9B-CP/K-128-CP



Form 16-2198-0117 © 2017 Kohler Co. Kohler, Wisconsin 53044 Printed in U.S.A. 1-800-4-KOHLER (1-800-456-4537)