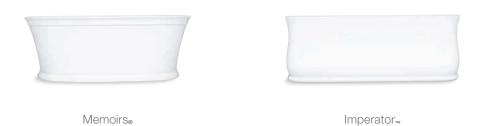

Memoirs

Imperator

Askew Abrazo Aliento

Lithocast.

Iron Works Historic Vintage Birthday Bath

Rêve

Acrylic

Escale Underscore Oval Stargaze Sunstruck

# MEMOIRS®

With rich detailing reminiscent of crown molding,

Memoirs evokes a sophisticated composition that brings

classic architectural style to your bathroom.

AVAILABLE Q2 2017

L 66" W 36" H 24"

MODERN TRADITIONAL

## IMPERATOR<sub>TM</sub>

K-8334-0

Refined proportions echo Kohler's longstanding bathing heritage with a nod toward classic Roman architectural designs.

DIMENSIONS L 66" W 31" H 23%4"

AVAILABLE Q3 2017

Shown with Antique<sub>™</sub> Floor-Mount Bath Filler in Polished Chrome K-110-9B-CP/K-128-CP