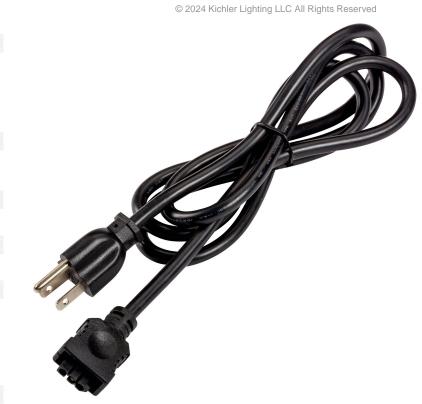

## FIXTURE ATTRIBUTES

Housing/Glass

Primary Material Plastic Shade Included No

Product/Ordering Information

Sku 6UCORDBK

Finish Black Material (Not Painted)

UPC 783927510424