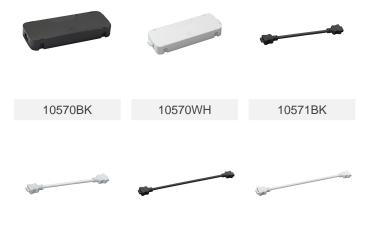

## Finishes

Black Material (Not Painted)

White Material (Not Painted)

ALSO IN THIS FAMILY

10571WH

10572BK

10572WH