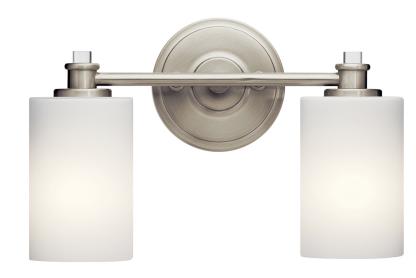

### Certifications/Qualifications

ADA Compliant No
Prop65 No
Dark Sky Compliant No
Location Rating Damp

kichler.com/warranty

**Dimensions** 

Height 9.25" Width 14" Height From Center Of Wall 6.75" Opening (Spec Sheet)

Extension 5.25"
Weight 2.86 LBS
Canopy Height 5"
Canopy Depth 0.8"

Electrical

Input Voltage 120 V

Light Source

Light Source Bulb

Lamp Included Not Included

# Of Bulbs/LED Modules 2
Max Or Nominal Watt 100 W
Lamp Type A19

Socket Type E26 (Medium)

Dimmable Yes

### Mounting/Installation

Interior/Exterior Interior Product
Mounting Style WALL MOUNT
Mounting Weight 1.58 LBS
Modular No
Lead Wire Length 6

### Housing/Glass

Primary Material Steel Shade Included No

Shade Dimensions 4.00 DIA X 6.00

# Product/Ordering Information

 Sku
 45922NI

 Finish
 Brushed Nickel

 UPC
 783927492126