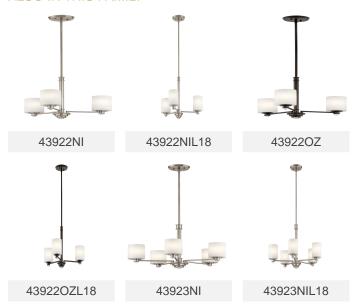

Height 9.25" Width 14" Height From Center Of Wall 6.75" Opening (Spec Sheet)

Extension 5.25"
Weight 2.86 LBS
Canopy Height 5"
Canopy Depth 0.8"

Electrical

Input Voltage 120 V

Light Source

Light Source Bulb

Lamp Included Not Included

# Of Bulbs/LED Modules 2
Max Or Nominal Watt 100 W
Lamp Type A19

Socket Type E26 (Medium)

Dimmable Yes

### Mounting/Installation

Interior/Exterior Interior Product
Mounting Style WALL MOUNT
Mounting Weight 1.58 LBS
Modular No
Lead Wire Length 6

## FIXTURE ATTRIBUTES

### Housing/Glass

Primary Material Steel Shade Included No

Shade Dimensions 4.00 DIA X 6.00

# Product/Ordering Information

 Sku
 45922NI

 Finish
 Brushed Nickel

 UPC
 783927492126

## Finishes

Brushed Nickel

Brushed Nickel

Olde Bronze

Olde Bronze



## ALSO IN THIS FAMILY