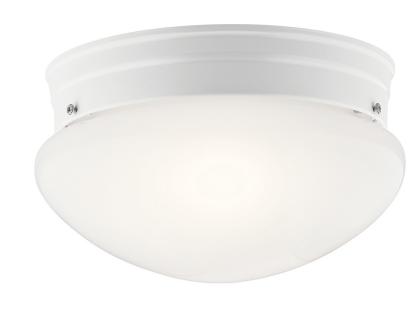

#### **Dimensions**

 Height
 5.25"

 Weight
 1.5 LBS

 Canopy Width
 8.75"

 Canopy Depth
 1.75"

Electrical

Input Voltage 120 V Supply Wire (Degrees) 90

### Housing/Glass

Primary Material Steel Shade Included No

Shade Dimensions 9.50 DIA X 4.00

## Product/Ordering Information

Sku 209WH Finish White

UPC 783927020992

### Finishes

White