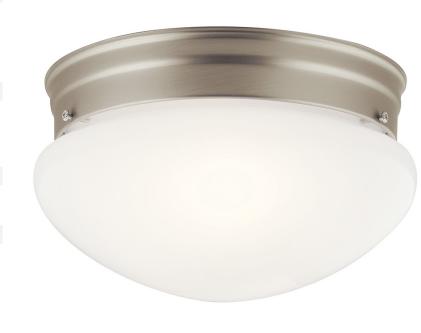

#### **Dimensions**

 Height
 5.25"

 Weight
 1.68 LBS

 Canopy Width
 8.75"

 Canopy Depth
 1.75"

Electrical

Input Voltage 120 V Supply Wire (Degrees) 90

# Light Source

Light Source Bulb
Lamp Included Not Included

# Of Bulbs/LED Modules 2
Max Or Nominal Watt 60 W
Lamp Type A19

Socket Type E26 (Medium)

Dimmable Yes

# Mounting/Installation

Interior/Exterior Interior Product

Modular No Lead Wire Length 6

# Housing/Glass

Primary Material Steel Shade Included No

Shade Dimensions 9.50 DIA X 4.00

# Product/Ordering Information

Sku 209NI

Finish Brushed Nickel UPC 783927260510