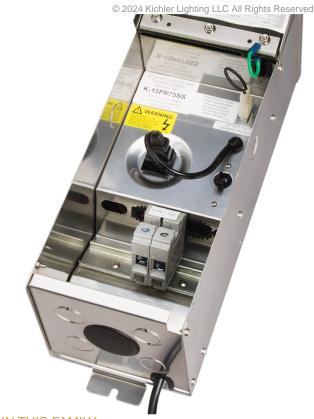

## **SPECIFICATIONS**

## Certifications/Qualifications

ADA Compliant No Prop65 No Dark Sky Compliant No Location Rating Wet

kichler.com/warranty

**Dimensions** 

Height 16.25" Length 5.75" Width 5.25" Weight 9.3 LBS

Electrical

Input Voltage 120 V

Light Source

Dimmable No

Mounting/Installation

Interior/Exterior Exterior Product

Mountable On Wall Or Ceiling No Mounting Weight 9.3 LBS Modular No Lead Wire Length 72

#### FIXTURE ATTRIBUTES

Housing/Glass

Primary Material Stainless Steel

Shade Included No

# Product/Ordering Information

 Sku
 15PR75SS

 Finish
 Stainless Steel

 UPC
 783927145305