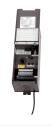

Plus Series Transformer 15PL75AZT

## Certifications/Qualifications

ADA Compliant No
Prop65 No
Dark Sky Compliant No
Location Rating Wet

kichler.com/warranty

**Dimensions** 

 Height
 16.25"

 Length
 5.75"

 Width
 5.25"

 Weight
 9.5625 LBS

Electrical

Input Voltage 120 V

Light Source

Dimmable No

Mounting/Installation

Interior/Exterior Exterior Product

Mountable On Wall Or Ceiling No
Mounting Weight 9.56 LBS
Modular No
Lead Wire Length 72

## FIXTURE ATTRIBUTES

Housing/Glass

Primary Material Steel Shade Included No

Product/Ordering Information

Sku 15PL75AZT

Finish Textured Architectural Bronze

UPC 783927403733

Finishes