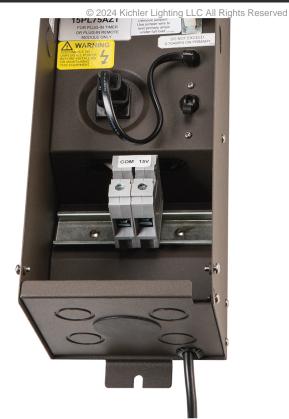

Plus Series Transformer 15PL75AZT

## Certifications/Qualifications

ADA Compliant No
Prop65 No
Dark Sky Compliant No
Location Rating Wet

kichler.com/warranty

**Dimensions** 

 Height
 16.25"

 Length
 5.75"

 Width
 5.25"

 Weight
 9.5625 LBS

Electrical

Input Voltage 120 V

Light Source

Dimmable No

Mounting/Installation

Interior/Exterior Exterior Product

Mountable On Wall Or Ceiling No
Mounting Weight 9.56 LBS
Modular No
Lead Wire Length 72

## FIXTURE ATTRIBUTES

Housing/Glass

Primary Material Steel Shade Included No

Product/Ordering Information

Sku 15PL75AZT

Finish Textured Architectural Bronze

UPC 783927403733

Finishes