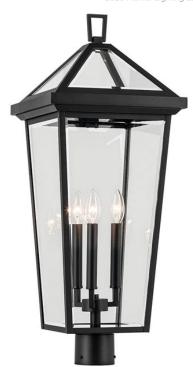

## **SPECIFICATIONS**

| 000                                                                                         |                                                                                                                                  |
|---------------------------------------------------------------------------------------------|----------------------------------------------------------------------------------------------------------------------------------|
| Certifications/Qualifications                                                               |                                                                                                                                  |
|                                                                                             | www.kichler.com/warranty                                                                                                         |
| Dimensions                                                                                  |                                                                                                                                  |
| Extension<br>Weight<br>Height<br>Width                                                      | 11.50"<br>12.75 LBS<br>28.75"<br>11.50"                                                                                          |
| Electrical                                                                                  |                                                                                                                                  |
| Input Voltage                                                                               | 120.00V                                                                                                                          |
| Light Source                                                                                |                                                                                                                                  |
| Dimmable Dimmable Notes                                                                     | Yes Dimmable when used with dimmer switch (sold separately); when using LED bulbs, see bulb manufacturer dimming specifications. |
| Lamp Included Lamp Type Light Source Max or Nominal Watt # of Bulbs/LED Modules Socket Type | Not Included A Incandescent 60.00 3 E26 (Medium)                                                                                 |
| Mounting/Installation                                                                       |                                                                                                                                  |
| Connector                                                                                   | Yes                                                                                                                              |

Textured Black

Interior/Exterior Location Rating

Mounting Weight

Wire Connectors

| FIXTURE ATTRIBUTES                    |                |
|---------------------------------------|----------------|
| Housing                               | Clear Beveled  |
| Diffuser Description Primary Material | Aluminum       |
| Product/Ordering Information          |                |
| SKU                                   | 59129BKT       |
| Finish                                | Textured Black |
| Style                                 | Traditional    |
| UPC                                   | 783927040358   |
| Finish Options                        |                |
| Olde Bronze                           |                |

**EXTERIOR** 

10.00 LBS

Wire Nuts

Wet