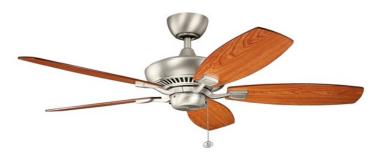

## Canfield 52" Fan Brushed Nickel

300117NI (Brushed Nickel)

| Project Name: |  |
|---------------|--|
| Location:     |  |
| Туре:         |  |
| Qty:          |  |
| Comments:     |  |

#### Specifications

| Blade Finish 1    | WALNUT     |
|-------------------|------------|
| Blade Finish 2    | CHERRY     |
| Blade Material    | WOOD       |
| Blade Pitch       | 14         |
| Blades Included   | Yes        |
| Blade Sweep       | 52         |
| Material          | STEEL      |
| Max Stem Tilt     | 18 Degrees |
| Number of Blades  | 5          |
| Blades Reversible | Yes        |
|                   |            |