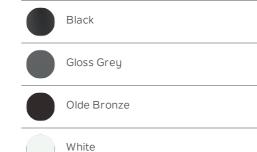

ing/Installation

| Interior/Exterior | Exterior |
|-------------------|----------|
| Mounting Weight   | 2.90 LBS |

## **Primary Lamping**

| Lamp Included          | NotIncluded |
|------------------------|-------------|
| Lamp Type              | A19         |
| Light Source           | Incadescent |
| Max or Nominal Watt    | 100W        |
| # of Bulbs/LED Modules | 1           |
| Max Wattage/Range      | 100W        |
| Socket Type            | Medium      |
| Socket Wire            | 150         |

## Product/Ordering Information

| SKU    | 49990WH      |
|--------|--------------|
| Finish | White        |
| Style  | Industrial   |
| UPC    | 783927567244 |

#### Specifications

| -        |          |
|----------|----------|
| Material | ALUMINUM |

#### **Additional Finishes**



#### Kichler

7711 East Pleasant Valley Road Cleveland, Ohio 44131-8010 Toll free: 866.558.5706 or kichler.com

#### Notes:

Information provided is subject to change without notice. All values are design or typical values when measured under laboratory conditions.
Incandescent Equivalent: The incandescent equivalent as presented is an approximate number and is for reference

only.

# **KICHLER**