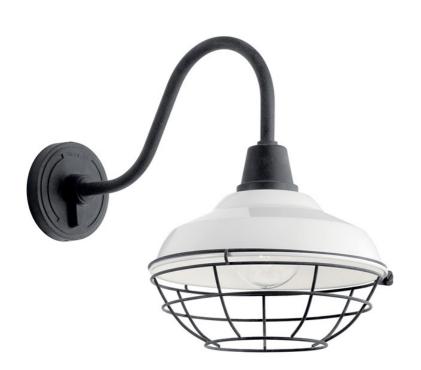

## Pier<sup>™</sup> 12" 1 Light Wall Light White

49990WH (White)

| Project Name: |  |
|---------------|--|
| Location:     |  |
| Type:         |  |
| Qty:          |  |
| Comments:     |  |

### Certifications/Qualifications

| Location Rating                                    | Wet                      |  |
|----------------------------------------------------|--------------------------|--|
|                                                    | www.kichler.com/warranty |  |
| Dimensions                                         |                          |  |
| Base Backplate                                     | 5.50 DIA                 |  |
| Extension                                          | 21.00"                   |  |
| Weight                                             | 2.90 LBS                 |  |
| Height from center of Wall<br>opening (Spec Sheet) | 7.25"                    |  |
| Height                                             | 16.25"                   |  |
| Width                                              | 12.50"                   |  |
|                                                    |                          |  |

## Product/Ordering Information

| SKU    | 49990WH      |
|--------|--------------|
| Finish | White        |
| Style  | Industrial   |
| UPC    | 783927567244 |