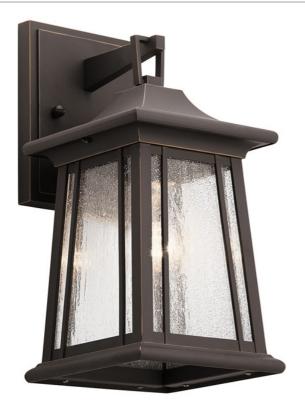

## Taden 12.5" 1 Light Wall Light Rubbed Bronze™

49908RZ (Bronze)

| Project Name: |
|---------------|
| Location:     |
| Type:         |
| Qty:          |
| Comments:     |
|               |

| Location Rating                                 | Wet                      |
|-------------------------------------------------|--------------------------|
| Warranty                                        | www.kichler.com/warranty |
| Dimensions                                      |                          |
| Base Backplate                                  | 4.75 X 6.25              |
| Extension                                       | 7.00"                    |
| Weight                                          | 3.22 LBS                 |
| Height from center of Wall opening (Spec Sheet) | 3.25"                    |
| Height                                          | 12.50"                   |
| Width                                           | 6.00"                    |
| Mounting/Installation                           | n                        |
| Interior/Exterior                               | Exterior                 |
| Mounting Weight                                 | 2.10 LBS                 |
|                                                 |                          |

| 49908R7                   |
|---------------------------|
| 49900RZ                   |
| Bronze                    |
| Arts and Crafts / Mission |
| 783927568555              |
|                           |

| Specifications       |              |
|----------------------|--------------|
| Diffuser Description | Clear Seeded |
| Material             | ALUMINUM     |

7711 East Pleasant Valley Road Cleveland, Ohio 44131-8010 Toll free: 866.558.5706 or kichler.com