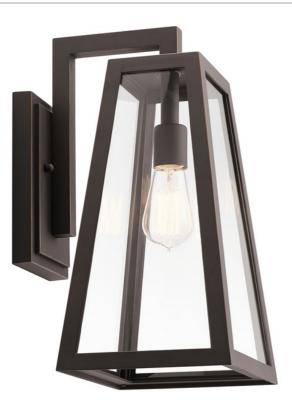

# Delison 16.75" 1 Light Wall Light Rubbed Bronze™ 49332RZ (Bronze)

| Project Name: |  |
|---------------|--|
| Location:     |  |
| Type:         |  |
| Qty:          |  |
| Comments:     |  |