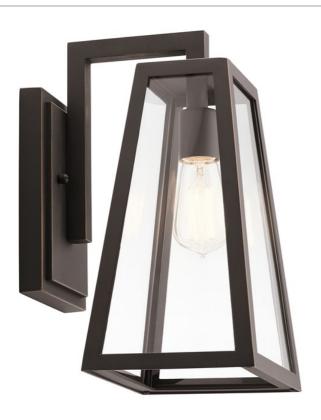

## Delison 14" 1 Light Wall Light Rubbed Bronze™

49331RZ (Bronze)

| Project Name: |  |
|---------------|--|
| Location:     |  |
| Type:         |  |
| Qty:          |  |
| Comments:     |  |
|               |  |

| Q 19.                                           |                          |
|-------------------------------------------------|--------------------------|
| Comments:                                       |                          |
|                                                 |                          |
| Certifications/Qualifi                          | ications                 |
| Location Rating                                 | Wet                      |
| Warranty                                        | www.kichler.com/warranty |
| Dimensions                                      |                          |
| Base Backplate                                  | 5.50 X 8.25              |
| Extension                                       | 10.00"                   |
| Weight                                          | 5.10 LBS                 |
| Height from center of Wall opening (Spec Sheet) | 6.00"                    |
| Height                                          | 14.00"                   |
| Width                                           | 8.00"                    |
| Manustina /Inatallata                           |                          |
| Mounting/Installatio                            |                          |
|                                                 | Exterior                 |
| Mounting Weight                                 | 2.80 LBS                 |
| Primary Lamping                                 |                          |
| Lamp Included                                   | Not Included             |
| Lamp Type                                       | A19                      |
| Light Source                                    | Incadescent              |
| Max or Nominal Watt                             | 100W                     |
| # of Bulbs/LED Modules                          | 1                        |
| NA N        | 40014/                   |

| Specifications       |                |  |
|----------------------|----------------|--|
| Diffuser Description | Clear Tempered |  |
| Material             | ALUMINUM       |  |

**Kichler** 7711 East Pleasant Valley Road Cleveland, Ohio 44131-8010 Toll free: 866.558.5706 or kichler.com

Lodge / Country

783927568494