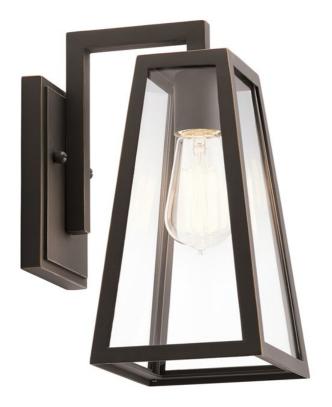

## Delison 11.5" 1 Light Wall Light Rubbed Bronze™

49330RZ (Bronze)

| Project Name: |
|---------------|
| _ocation:     |
| Гуре:         |
| Qty:          |
| Comments:     |

| Comments:                                       |                          |  |  |
|-------------------------------------------------|--------------------------|--|--|
| Certifications/Qualifications                   |                          |  |  |
| Location Rating                                 | Wet                      |  |  |
| Warranty                                        | www.kichler.com/warranty |  |  |
| Dimensions                                      |                          |  |  |
| Base Backplate                                  | 4.75 X 6.25              |  |  |
| Extension                                       | 8.00"                    |  |  |
| Weight                                          | 3.30 LBS                 |  |  |
| Height from center of Wall opening (Spec Sheet) | 5.00"                    |  |  |
| Height                                          | 11.50"                   |  |  |
| Width                                           | 6.50"                    |  |  |
| Mounting/Installatio                            | n                        |  |  |
| Interior/Exterior                               | Exterior                 |  |  |
| Mounting Weight                                 | 1.80 LBS                 |  |  |
| Primary Lamping                                 |                          |  |  |
| Lamp Included                                   | Not Included             |  |  |
| Lamp Type                                       | A19                      |  |  |
| Light Source                                    | Incadescent              |  |  |
| Max or Nominal Watt                             | 75W                      |  |  |
| # - f D. III - /I ED M II                       | 1                        |  |  |

| SKU                  | 49330RZ              |
|----------------------|----------------------|
| Finish               | Bronze               |
| Style                | Lodge / Country      |
| UPC                  | 783927568487         |
| Specifications       |                      |
| Diffuser Description | Clear Tempered Glass |