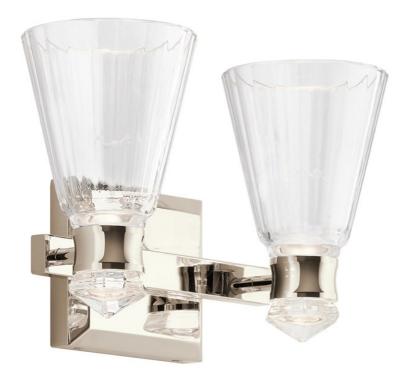

# Kayva 14.5" LED 4 Light Vanity Light Polished Nickel 45711PNLED (Nickel)

| Project Name: |  |
|---------------|--|
| Location:     |  |
| Type:         |  |
| Qty:          |  |
| Comments:     |  |

### Certifications/Qualifications

| Location Rating                                    | Damp                            |
|----------------------------------------------------|---------------------------------|
| Warranty                                           | <u>www.kichler.com/warranty</u> |
| Dimensions                                         |                                 |
| Base Backplate                                     | 6.50 X 5.10                     |
| Extension                                          | 6.00"                           |
| Weight                                             | 6.50 LBS                        |
| Height from center of Wall<br>opening (Spec Sheet) | 6.50"                           |
| Height                                             | 9.00"                           |
| Width                                              | 14.50"                          |
|                                                    |                                 |

### Mounting/Installation

| Install Glass Up or Down | Yes        |
|--------------------------|------------|
| Interior/Exterior        | Interior   |
| Mounting Style           | Wall Mount |
| Mounting Weight          | 4.50 LBS   |

# Specifications

| Diffuser Description | Clear |
|----------------------|-------|
| Material             | STEEL |

Kichler 7711 East Pleasant Valley Road Cleveland, Ohio 44131-8010 Toll free: 866.558.5706 or kichler.com