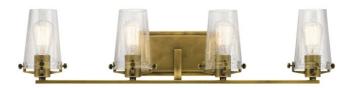

# Housing

Diffuser Description Clear Seeded

Primary Material STEEL

# **Product/Ordering Information**

SKU 45298NBR
Finish Natural Brass
Style Industrial
UPC 783927517645

# **Finish Options**

Chrome

Natural Brass