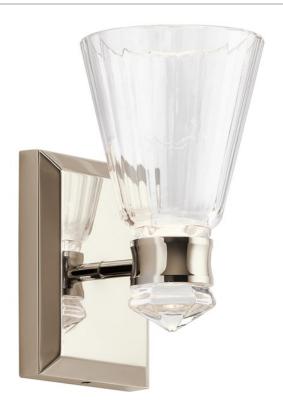

# Kayva LED 2 Light Wall Sconce Polished Nickel

44355PNLED (Nickel)

| Project Name: |
|---------------|
| Location:     |
| Туре:         |
| Qty:          |
| Comments:     |
|               |

| Certifications/Qualifi                          | cations                  |
|-------------------------------------------------|--------------------------|
| Location Rating                                 | Damp                     |
| Warranty                                        | www.kichler.com/warranty |
| Dimensions                                      |                          |
| Base Backplate                                  | 5.00 X 6.50              |
| Extension                                       | 6.00"                    |
| Weight                                          | 3.00 LBS                 |
| Height from center of Wall opening (Spec Sheet) | 6.50"                    |
| Height                                          | 9.75"                    |
| Width                                           | 5.00"                    |
| Mounting/Installation Install Glass Up or Down  | Yes                      |
| Interior/Exterior                               | Interior                 |
| Mounting Style                                  | Wall Mount               |
| Mounting Weight                                 | 1.80 LBS                 |
| Photometrics                                    |                          |
| Color Rendering Index                           | 90                       |
| Delivered Efficacy<br>(Lumens/Watt)             | 63                       |
| Delivered Lumens                                | 650                      |
| Kelvin Temperature                              | 3000                     |
| Primary Lamping                                 |                          |
| Dimmable                                        | Yes                      |
| Expected Life Span                              | 40000                    |
| Lamp Included                                   | Integrated               |
| Light Source                                    | LED                      |
| Max or Nominal Watt                             | 10.00                    |
| # of Bulbs/LED Modules                          | 2                        |
|                                                 | 10.00                    |

## **Specifications**

| Diffuser Description | Clear |
|----------------------|-------|
| Material             | STEEL |

**Kichler** 7711 East Pleasant Valley Road Cleveland, Ohio 44131-8010 Toll free: 866.558.5706 or kichler.com