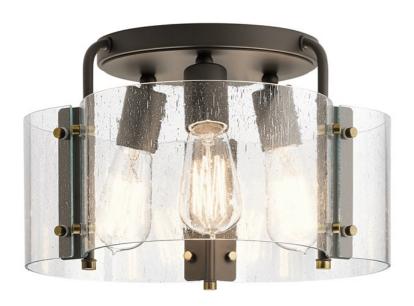

## Thoreau 14" 3 Light Semi Flush Olde Bronze®

42954OZ (Bronze)

| roject Name: |  |
|--------------|--|
| ocation:     |  |
| ype:         |  |
| ty:          |  |
| omments:     |  |

| Type:                  |                          |
|------------------------|--------------------------|
| Qty:                   |                          |
| Comments:              |                          |
|                        |                          |
| Certifications/Qualif  | ications                 |
| Location Rating        | Dry                      |
| Warranty               | www.kichler.com/warranty |
| Dimensions             |                          |
| Base Backplate         | 8.00 DIA                 |
| Weight                 | 5.50 LBS                 |
| Height                 | 8.50"                    |
| Width                  | 14.00"                   |
| Electrical             |                          |
| Supply Wire (Degrees)  | 90                       |
| Supply Wire (Degrees)  | 90                       |
| Mounting/Installation  | n                        |
| Interior/Exterior      | Interior                 |
| Mounting Weight        | 3.00 LBS                 |
| Primary Lamping        |                          |
| Lamp Included          | NotIncluded              |
| Lamp Type              | A19                      |
| Light Source           | Incadescent              |
| Max or Nominal Watt    | 75W                      |
| # of Bulbs/LED Modules | 3                        |
| Max Wattage/Range      | 75W                      |
| Socket Type            | Medium                   |
| Socket Wire            | 150                      |
| Product/Ordering Inf   | formation                |
| SKU                    | 42954OZ                  |
| Finish                 | Bronze                   |
| Style                  | Industrial               |
| UPC                    | 783927567862             |
|                        |                          |

Clear Seeded

STEEL