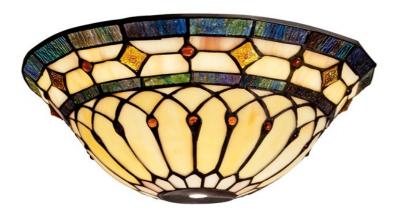

# Glass Bowl Shade 11" Tiffany Art Glass

340001 (Universal Glass)

| Project Name: |
|---------------|
| Location:     |
| Туре:         |
| Qty:          |
| Comments:     |
|               |