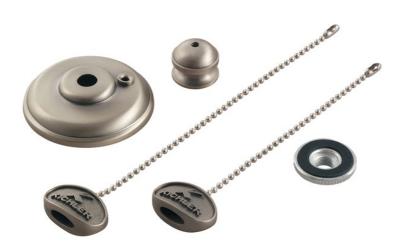

## Finial Kit Brushed Stainless Steel

337006BSS (Brushed Stainless Steel)

| Project Name: |  |
|---------------|--|
| Location:     |  |
| Туре:         |  |
| Qty:          |  |
| Comments:     |  |
|               |  |

| Location:             |                            |  |
|-----------------------|----------------------------|--|
| Type:                 |                            |  |
| Qty:                  |                            |  |
| Comments:             |                            |  |
|                       |                            |  |
| Certific              | cations/Qualifications     |  |
| Location              | -                          |  |
|                       | Required                   |  |
|                       | www.kichler.com/warranty   |  |
| Dimensions            |                            |  |
| Weight                | 0.19 LBS                   |  |
| Height                | 9.50"                      |  |
| Width                 | 2.50"                      |  |
|                       |                            |  |
| Mounting/Installation |                            |  |
| Interior/E            | Exterior Interior          |  |
| Produc                | ct/Ordering Information    |  |
| SKU                   | 337006BSS                  |  |
| Finish                | Stainless Steel            |  |
| Style                 | Other                      |  |
| UPC                   | 783927301220               |  |
|                       |                            |  |
|                       | cations                    |  |
| Material              | STEEL                      |  |
| Additio               | nal Finishes               |  |
|                       |                            |  |
|                       | Antique Pewter             |  |
|                       | Brushed Nickel             |  |
|                       | Brushed Stainless Steel    |  |
|                       | Distressed Black           |  |
|                       | Matte White                |  |
|                       | Mediterranean Walnut       |  |
|                       | Natural Brass              |  |
|                       | Oil Brushed Bronze         |  |
|                       | Olde Bronze                |  |
|                       | Satin Natural White        |  |
|                       | Sterling Gold              |  |
|                       | Tannery Bronze             |  |
|                       | Tannery Bronze Powder Coat |  |