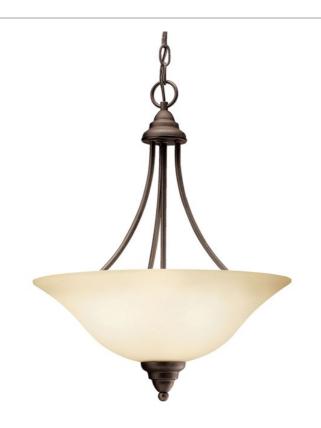

# Telford<sup>™</sup> 3 Light Inverted Pendant Olde Bronze<sup>®</sup>

3277OZ (Olde Bronze)

| Project Name: |  |
|---------------|--|
| Location:     |  |
| Type:         |  |
| Qty:          |  |
| Comments:     |  |
| Qty:          |  |

## Certifications/Qualifications

| Location Rating   | Dry                      |  |
|-------------------|--------------------------|--|
|                   | www.kichler.com/warranty |  |
| Dimension         |                          |  |
| Dimensions        |                          |  |
| Base Backplate    | 5.00 DIA                 |  |
| Chain/Stem Length | 72"                      |  |
| Weight            | 8.00 LBS                 |  |
| Height            | 21.50"                   |  |
| Overall Height    | 96.00"                   |  |
| Width             | 17.00"                   |  |
|                   |                          |  |

# Product/Ordering Information

| SKU    | 3277OZ       |
|--------|--------------|
| Finish | Bronze       |
| Style  | Transitional |
| UPC    | 783927193900 |

#### Specifications

| Diffuser Description | Umber Etched |  |
|----------------------|--------------|--|
| Material             | STEEL        |  |