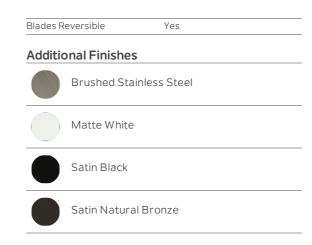

# Specifications

| BLACK<br>SILVER                     |
|-------------------------------------|
| SILVER                              |
|                                     |
| WOOD                                |
| 12                                  |
| Yes                                 |
| 52                                  |
| Frosted White Polycarbonate<br>Lens |
| STEEL                               |
| 18 Degrees                          |
| 3                                   |
| Yes                                 |
|                                     |