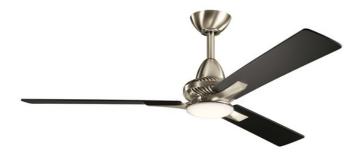

# 52" Kosmus LED Fan Brushed Stainless Steel

300031BSS (Brushed Stainless Steel)

| roject Name: |  |
|--------------|--|
| ocation:     |  |
| ype:         |  |
| ity:         |  |
| omments:     |  |
|              |  |

# Product/Ordering Information

| 300031BSS       |
|-----------------|
| Stainless Steel |
| Contemporary    |
| 783927571968    |
|                 |