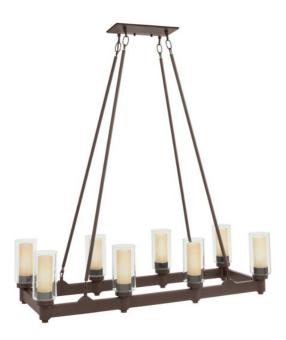

## Circolo 39.25" 8 Light Linear Chandelier Clear Outer and Umber Etched Inner Cylinders Olde Bronze®

2943OZ (Olde Bronze)

| Project Name: |
|---------------|
| Location:     |
| Type:         |
| Qty:          |
| Comments:     |
|               |

| Compatible Accessories |                                                 |  |  |  |  |
|------------------------|-------------------------------------------------|--|--|--|--|
| 12" Stem Olde Bronze®  | 2999OZ                                          |  |  |  |  |
| Specifications         |                                                 |  |  |  |  |
| Diffuser Description   | Clear Outer Cylinder With<br>Umber Etched Inner |  |  |  |  |