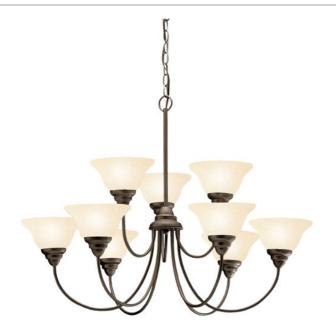

# Telford™ 9 Light 2 Tier Chandelier Olde Bronze®

2077OZ (Olde Bronze)

| Project Name: |           |
|---------------|-----------|
|               | Location: |
|               | Type:     |
|               | Qty:      |
|               | Comments: |
|               |           |

| Certifications/Qualifications |  |
|-------------------------------|--|

| Location Rating   | CSA OL LISTED DI Y       |  |
|-------------------|--------------------------|--|
|                   | www.kichler.com/warranty |  |
| Dimensions        |                          |  |
| Base Backplate    | 5.00 DIA                 |  |
| Chain/Stem Length | 72"                      |  |
| Weight            | 19.00 LBS                |  |
| Height            | 24.50"                   |  |
| Overall Height    | 99.00"                   |  |
| Width             | 33.75"                   |  |

# Mounting/Installation

| Interior/Exterior | Interior   |
|-------------------|------------|
| Lead Wire Length  | 61         |
| Mounting Style    | Chain Hung |
| Mounting Weight   | 5.95 LBS   |

#### Primaru Lamping

| i ililiai g Lallipilig |             |
|------------------------|-------------|
| Lamp Included          | NotIncluded |
| Lamp Type              | A19         |
| Light Source           | Incadescent |
| Max or Nominal Watt    | 100W        |
| # of Bulbs/LED Modules | 9           |
| Socket Type            | Medium      |
| Socket Wire            | 105         |

### Product/Ordering Information

| i ioaact, oiac | ing in ormation |
|----------------|-----------------|
| SKU            | 2077OZ          |
| Finish         | Bronze          |
| Style          | Transitional    |
| UPC            | 783927193887    |

#### **Specifications**

| Diffuser Descr | iption | Umber Etched |
|----------------|--------|--------------|
| Material       |        | STEEL        |