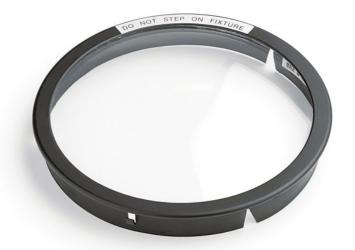

# PAR36 Well Light Heat Resistant Lens Black

15689BK (Black Material (Not Painted))

| Project Name: |  |
|---------------|--|
| Location:     |  |
| Type:         |  |
| Qty:          |  |
| Comments:     |  |
|               |  |

## Specifications

Material GLASS & ALUMINUM

## Additional Finishes

Black Material (Not Painted)