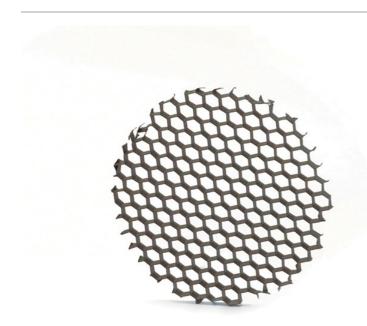

## Mini Accent 12V Hexcell Louver Shield Black

15679BK (Black Material (Not Painted))

| Project Name: |  |
|---------------|--|
| ocation:      |  |
| ype:          |  |
| )ty:          |  |
| Comments:     |  |
|               |  |

## Product/Ordering Information

| SKU    | 15679BK      |
|--------|--------------|
| Finish | Black        |
| UPC    | 783927013680 |

# **Specifications**

Material ALUMINUM

#### **Additional Finishes**

Black Material (Not Painted)

7711 East Pleasant Valley Road Cleveland, Ohio 44131-8010 Toll free: 866.558.5706 or kichler.com