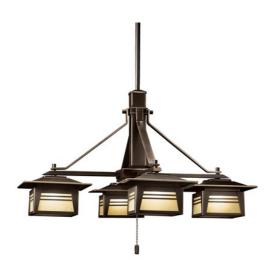

## Zen Garden 12V 4 Light Chandelier Olde Bronze®

15409OZ (Olde Bronze)

| Project Name: |  |
|---------------|--|
| Location:     |  |
| Type:         |  |
| Qty:          |  |
| Comments:     |  |

| Type:                               |                          |
|-------------------------------------|--------------------------|
| Qty:                                |                          |
| Comments:                           |                          |
|                                     |                          |
| Certifications/Qualific             | ations                   |
| Location Rating                     | CSA UL Listed Wet        |
|                                     | www.kichler.com/warranty |
| Dimensions                          |                          |
| Height                              | 14.50"                   |
| Width                               | 25.00"                   |
| Electrical                          |                          |
| Operating Voltage Range             | 12 VAC                   |
| Voltage                             | 12V                      |
|                                     |                          |
| Mounting/Installation               |                          |
| Lead Wire Length                    | 42                       |
| Primary Lamping                     |                          |
| Lamp Included                       | Not Included             |
| Lamp Type                           | T5 WEDGE                 |
| Max or Nominal Watt                 | 2.30                     |
|                                     |                          |
| Product/Ordering Info               |                          |
| SKU                                 | 15409OZ                  |
| Finish                              | Bronze                   |
| UPC                                 | 783927220934             |
| Optional Lamping                    |                          |
| 2700K LED T5 Wedge 1W 180<br>Degree | 18198                    |
| 3000K LED T5 Wedge 1W 180           | 18199                    |
| Degree                              |                          |
| 2700K LED T5 Wedge 2W 300<br>Degree | 18204                    |
| 3000K LED T5 Wedge 2W 300<br>Degree | 18205                    |
|                                     |                          |