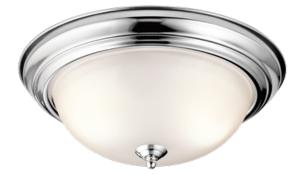

## 3 Light Flush Mount Ceiling Light - Chrome CH 8116CH (Chrome)

Product Description:

The current and pleasing lines of this 3 light flush mount ceiling fixture done in Brushed Nickel finish with Satin-Etched Glass will blend into many decors.

## **Technical Information**

| Weight:            | 3.8 LBS         |
|--------------------|-----------------|
| Safety Rated:      | Dry             |
| Base Backplate:    | 15.3 DIA        |
| Width:             | 15.25"          |
| Height:            | 6.5"            |
| Lamp Included:     | Not Included    |
| Glass Description: | Satin Etched    |
| Voltage:           | 120V            |
| CFL Bulb Type:     | HYBRID (13-15W) |
| Light Source:      | Incandescent    |
| Socket Base:       | Medium          |
| Number of Bulbs:   | 3               |
| Lamp Type:         | A19             |
| Max Watt:          | 60W             |
| Finish:            | Chrome          |