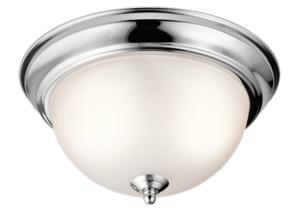

## 2 Light Flush Mount Ceiling Light - Chrome CH 8111CH (Chrome)

## Product Description:

The current and pleasing lines of this 2 light flush mount ceiling fixture done in Brushed Nickel finish with Satin-Etched Glass will blend into many decors.

Available Finishes Chrome Brushed Nickel Olde Bronze