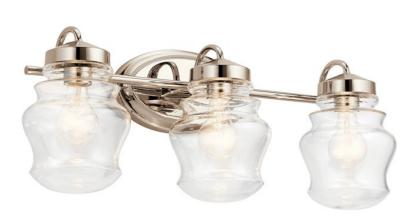

# Janiel™ 3 Light Vanity Light Polished Nickel

55039PN (Polished Nickel)

| Project Name: |  |
|---------------|--|
| Location:     |  |
| Type:         |  |
| Qty:          |  |
| Comments:     |  |

### **Specifications**

| Diffuser Description | Clear |
|----------------------|-------|
| Material             | STEEL |