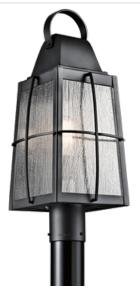

## **Tolerand Collection**

Tolerand 1 Light Outdoor Post Mount - Textured Bla 49555BKT (Textured Black)

Product Description:
Capture the classic appeal of a gas lantern with this 1 light outdoor post mount from the Tolerand™ Collection. Simple lines create the traditional style while incorporating special details such as curved cage accents and Clear Seedy glass. The perfect addition to the outside of your home.

| Technical Information |                     |  |
|-----------------------|---------------------|--|
| Weight:               | 8 LBS               |  |
| Safety Rated:         | Wet                 |  |
| Collection:           | Tolerand Collection |  |
| Width:                | 9.5"                |  |
| Height:               | 21.75"              |  |
| Lamp Included:        | Not Included        |  |
| Glass Description:    | Clear Seedy         |  |
| CFL Bulb Type:        | HYBRID (OD 30-52W)  |  |
| Light Source:         | Incandescent        |  |
| Socket Base:          | Medium              |  |
| Number of Bulbs:      | 1                   |  |
| Lamp Type:            | A19                 |  |
| Max Watt:             | 150W                |  |
| Finish:               | Textured Black      |  |