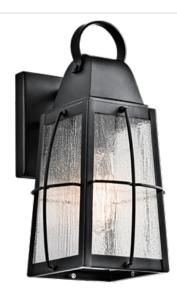

## **Tolerand Collection**

Tolerand 1 Light Outdoor Wall Light - Textured Bla 49552BKT (Textured Black)

Product Description:
Capture the classic appeal of a gas lantern with this 1 light outdoor wall light from the Tolerand™ Collection. Simple lines create the traditional style while incorporating special details such as curved cage accents and Clear Seedy glass. The perfect addition to the outside of your home.

| Technical Information |                     |  |
|-----------------------|---------------------|--|
| Weight:               | 6 LBS               |  |
| Safety Rated:         | Wet                 |  |
| HCWO:                 | 6.5                 |  |
| Base Backplate:       | 4.50 x 6.00         |  |
| Collection:           | Tolerand Collection |  |
| Width:                | 7.75"               |  |
| Height:               | 17.75"              |  |
| Lamp Included:        | Not Included        |  |
| Glass Description:    | Clear Seedy         |  |
| Extension:            | 8.5"                |  |
| CFL Bulb Type:        | HYBRID (OD 23-30W)  |  |
| Light Source:         | Incandescent        |  |
| Socket Base:          | Medium              |  |
| Number of Bulbs:      | 1                   |  |
| Lamp Type:            | A19                 |  |
| Max Watt:             | 100W                |  |
| Finish:               | Textured Black      |  |