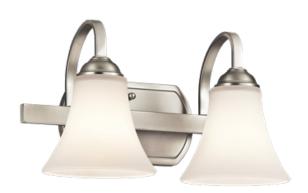

## Keiran Collection Keiran 2 Light Bath light - Brushed Nickel NI 45512NI (Brushed Nickel)

Product Description:
You'll love how this 2 Light Bath light from the Keiran™ Collection blends traditional and soft touches to create a stylish look all its own. The smooth curves of the simple lines seem to caress the Satin etched glass as it holds it aloft. The perfect addition to any décor.

Available Finishes
NI
OZ

| Technical Informat | tion               |
|--------------------|--------------------|
| Weight:            | 4.02 LBS           |
| Safety Rated:      | Damp               |
| HCWO:              | 4.75               |
| Base Backplate:    | 8.00 x 4.50        |
| Collection:        | Keiran Collection  |
| Width:             | 14"                |
| Height:            | 8.25"              |
| Lamp Included:     | Not Included       |
| Glass Description: | Satin Etched White |
| Extension:         | 8.5"               |
| CFL Bulb Type:     | HYBRID (23-30W)    |
| Light Source:      | Incandescent       |
| Socket Base:       | Medium             |
| Number of Bulbs:   | 2                  |
| Lamp Type:         | A19                |
| Max Watt:          | 100W               |
| Finish:            | Brushed Nickel     |