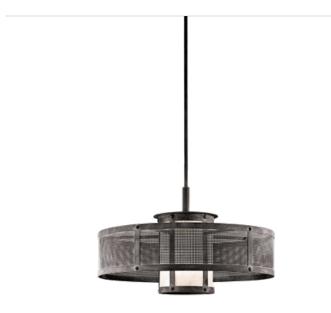

| Project   |  |  |
|-----------|--|--|
| Туре      |  |  |
| Ordering# |  |  |
| Comments  |  |  |

Argesto Collection Argesto 1 Light Pendant - Weathered Zinc WZC 43574WZC

Product Description:
Clean lines paired with a Weathered Znc finish are the highlights of this 1 light pendant from the Argesto™ Collection. The slender Mottled Textured Glass column is surrounded by a fine mesh cage that plays with and diffuses the light to delightful effect. Astylish match for any décor.