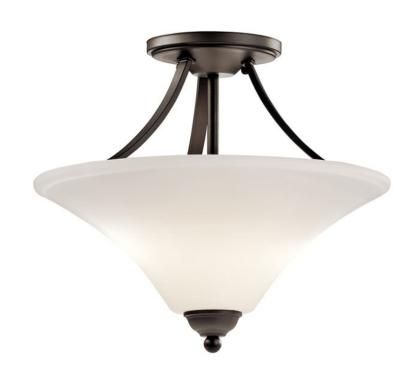

## Keiran™ 2 Light Semi Flush with LED Bulbs Olde Bronze®

43512OZL18 (Olde Bronze)

| Project Name: |  |
|---------------|--|
| Location:     |  |
| Type:         |  |
| Qty:          |  |
| Comments:     |  |

| Specifications       |                    |  |
|----------------------|--------------------|--|
| Diffuser Description | Satin Etched White |  |
| Material             | STEEL              |  |

| Product/Ordering Information |              |
|------------------------------|--------------|
| SKU                          | 43512OZL18   |
| Finish                       | Bronze       |
| Style                        | Transitional |
| UPC                          | 783927563277 |