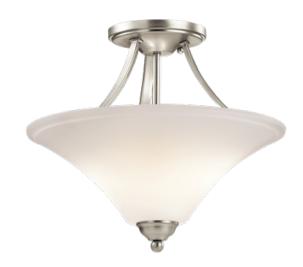

## Keiran Collection

Keiran 2 Light Semi Flush - Brushed Nickel NI 43512NI (Brushed Nickel)

Product Description: You'll love how this 2 Light Semi Flush from the Keiran<sup>™</sup> Collection blends traditional and soft touches to create a stylish look all its own. The smooth curves of the simple lines seem to caress the Satin etched glass as it holds it aloft. The perfect addition to any décor. Available Finishes NI OZ

## **Technical Information**

| Weight:            | 4.5 LBS                  |
|--------------------|--------------------------|
| Safety Rated:      | Dry                      |
| Base Backplate:    | 5.75 DIA                 |
| Collection:        | Keiran Collection        |
| Width:             | 15"                      |
| Height:            | 13"                      |
| Lamp Included:     | Not Included             |
| Glass Description: | Satin Etched White Glass |
| CFL Bulb Type:     | HYBRID (18-25W)          |
| Light Source:      | Incandescent             |
| Socket Base:       | Medium                   |
| Number of Bulbs:   | 2                        |
| Lamp Type:         | A19                      |
| Max Watt:          | 75W                      |
| Finish:            | Brushed Nickel           |