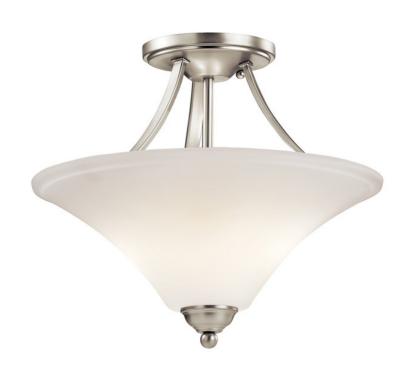

## Keiran™ 2 Light Semi Flush with LED Bulbs Brushed Nickel

43512NIL18 (Brushed Nickel)

| Project Name: |  |
|---------------|--|
| Location:     |  |
| Type:         |  |
| Qty:          |  |
| Comments:     |  |

| Energy Star        | Yes                      |
|--------------------|--------------------------|
| Location Rating    | Dry                      |
| Title 20 Compliant | Yes                      |
|                    | www.kichler.com/warrantu |
| Dimensions         |                          |
| Base Backplate     | 5.75 DIA                 |
|                    |                          |
| Weight             | 4.50 LBS                 |
| Weight<br>Height   | 4.50 LBS<br>13.00"       |
|                    |                          |

| Interior/Exterior     | Interior |  |
|-----------------------|----------|--|
| Mounting Weight       | 1.40 LBS |  |
| Photometrics          |          |  |
| Color Renderina Index | 92       |  |

3000K

Mounting/Installation

Kelvin Temperature

| Primary Lamping        |          |
|------------------------|----------|
| Dimmable               | Yes      |
| Lamp Included          | Included |
| Lamp Type              | A19      |
| Light Source           | LED      |
| Max or Nominal Watt    | 10W      |
| # of Bulbs/LED Modules | 2        |
| Socket Type            | Medium   |
| Socket Wire            | 150      |

| Product/Ordering Information |                |  |  |
|------------------------------|----------------|--|--|
| SKU                          | 43512NIL18     |  |  |
| Finish                       | Brushed Nickel |  |  |
| Style                        | Transitional   |  |  |
| UPC                          | 783927563406   |  |  |
|                              |                |  |  |

| Specifications       |                    |  |
|----------------------|--------------------|--|
| Diffuser Description | Satin Etched White |  |
| Material             | STEEL              |  |
|                      |                    |  |

## **Additional Finishes**

Brushed Nickel

Olde Bronze